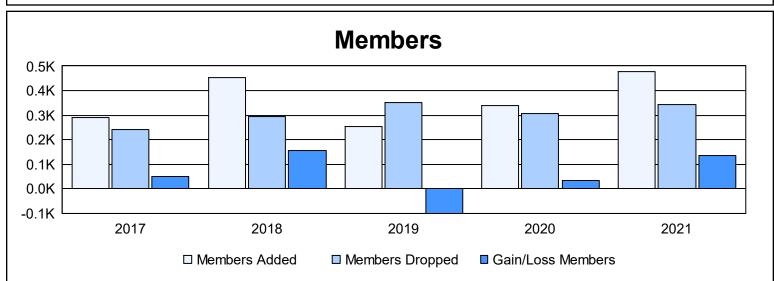

District D 4 As of June 2021 Cumulative

| Year      | New<br>Clubs | Dropped<br>Clubs | Gain/<br>Loss<br>Clubs | New<br>Members | Charter<br>Members | Reinstate<br>Members | Transfer<br>Members | Total<br>Member<br>Added | Total<br>Members<br>Dropped | Gain/<br>Loss<br>Members |
|-----------|--------------|------------------|------------------------|----------------|--------------------|----------------------|---------------------|--------------------------|-----------------------------|--------------------------|
| 2016-2017 | 1            | 0                | 1                      | 248            | 24                 | 6                    | 12                  | 290                      | 242                         | 48                       |
| 2017-2018 | 4            | 0                | 4                      | 315            | 120                | 5                    | 11                  | 451                      | 295                         | 156                      |
| 2018-2019 | 3            | 0                | 3                      | 178            | 72                 | 3                    | 0                   | 253                      | 353                         | -100                     |
| 2019-2020 | 4            | 0                | 4                      | 189            | 133                | 15                   | 4                   | 341                      | 307                         | 34                       |
| 2020-2021 | 4            | 1                | 3                      | 336            | 128                | 12                   | 3                   | 479                      | 344                         | 135                      |
| Average   | 3            | 0                | 3                      | 253            | 95                 | 8                    | 6                   | 363                      | 308                         | 55                       |